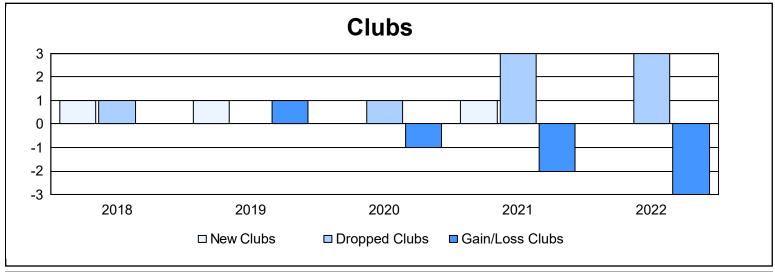

District 34 C

As of June 2022 Cumulative

| Year      | New<br>Clubs | Dropped<br>Clubs | Gain/<br>Loss<br>Clubs | New<br>Members | Charter<br>Members | Reinstate<br>Members | Transfer<br>Members | Total<br>Member<br>Added | Total<br>Members<br>Dropped | Gain/<br>Loss<br>Members |
|-----------|--------------|------------------|------------------------|----------------|--------------------|----------------------|---------------------|--------------------------|-----------------------------|--------------------------|
| 2017-2018 | 1            | 1                | 0                      | 141            | 31                 | 7                    | 7                   | 186                      | 203                         | -17                      |
| 2018-2019 | 1            | 0                | 1                      | 153            | 32                 | 4                    | 3                   | 192                      | 141                         | 51                       |
| 2019-2020 | 0            | 1                | -1                     | 96             | 8                  | 5                    | 6                   | 115                      | 181                         | -66                      |
| 2020-2021 | 1            | 3                | -2                     | 63             | 33                 | 3                    | 10                  | 109                      | 182                         | -73                      |
| 2021-2022 | 0            | 3                | -3                     | 125            | 1                  | 2                    | 6                   | 134                      | 174                         | -40                      |
| Average   | 1            | 2                | -1                     | 116            | 21                 | 4                    | 6                   | 147                      | 176                         | -29                      |